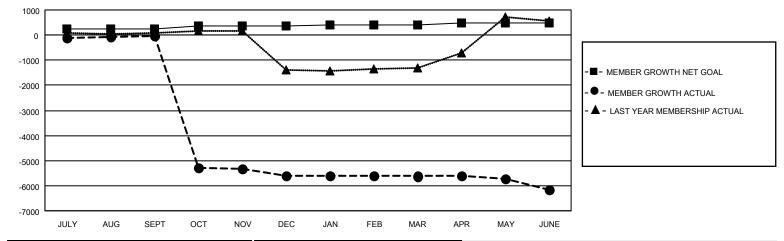

#### GOALS AND ACTUAL MEMBERS CUMULATIVE

| DROPPED CLUBS: 237 |       | 69 CLUBS OF 357 ADDED 1 OR<br>MORE NEW MEMBERS | GENDER DISTRIBUTION       |                |  |
|--------------------|-------|------------------------------------------------|---------------------------|----------------|--|
|                    |       | WORL NEW WEINBERG                              | MALE 3,679 (58.27)        |                |  |
|                    |       |                                                | FEMALE                    | 2,634 (41.72%) |  |
| DROPPED MEMBERS    |       |                                                | NON BINARY                | 0 (0.00%)      |  |
|                    |       |                                                | PREFER NOT TO ANSWER      | 1 (0.02%)      |  |
| DECEASED           | 12    |                                                |                           |                |  |
| CLUB CANCELLED     | 5,680 | CLICK HERE FOR CUMULATIVE                      | TOTAL FAMILY UNIT MEMBERS | 4,727          |  |
| OTHER              | 1,039 | MEMBERSHIP DATA                                |                           |                |  |
| TOTAL              | 6,731 |                                                | FAMILY MEMBERS PAYING HAI | LF DUES 2,823  |  |
|                    |       |                                                |                           |                |  |

## District 3234D2

| Clubs                 |               |           |               | Members               |                        |                         |                                                    |
|-----------------------|---------------|-----------|---------------|-----------------------|------------------------|-------------------------|----------------------------------------------------|
| RESULTS FOR 2022-2023 |               |           |               | RESULTS FOR 2022-2023 |                        |                         |                                                    |
| QUARTER               | NEW CLUB GOAL | NEW CLUBS | DROPPED CLUBS | QUARTER MEMI          | BER GROWTH NET<br>GOAL | MEMBER GROWTH<br>ACTUAL | DROPPED<br>MEMBERS ACTUAL<br>(including transfers) |
| JULY/AUG/SEPT         | 3             | 4         | 2             | JULY/AUG/SEPT         | 255                    | 284                     | 279                                                |
| OCT/NOV/DEC           | 2             | 0         | 228           | OCT/NOV/DEC           | 100                    | 165                     | 5,734                                              |
| JAN/FEB/MAR           | 1             | 0         | 1             | JAN/FEB/MAR           | 40                     | 193                     | 76                                                 |
| APR/MAY/JUNE          | 0             | 1         | 6             | APR/MAY/JUNE          | 90                     | 104                     | 642                                                |