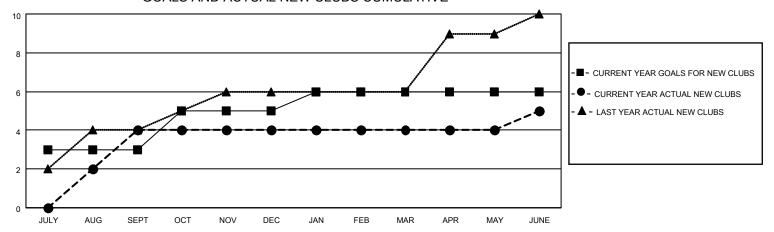

#### GOALS AND ACTUAL NEW CLUBS CUMULATIVE

## District 3234D2

| Clubs                 |               |           |               | Members               |                        |                         |                                                    |
|-----------------------|---------------|-----------|---------------|-----------------------|------------------------|-------------------------|----------------------------------------------------|
| RESULTS FOR 2022-2023 |               |           |               | RESULTS FOR 2022-2023 |                        |                         |                                                    |
| QUARTER               | NEW CLUB GOAL | NEW CLUBS | DROPPED CLUBS | QUARTER MEMI          | BER GROWTH NET<br>GOAL | MEMBER GROWTH<br>ACTUAL | DROPPED<br>MEMBERS ACTUAL<br>(including transfers) |
| JULY/AUG/SEPT         | 3             | 4         | 2             | JULY/AUG/SEPT         | 255                    | 284                     | 279                                                |
| OCT/NOV/DEC           | 2             | 0         | 228           | OCT/NOV/DEC           | 100                    | 165                     | 5,734                                              |
| JAN/FEB/MAR           | 1             | 0         | 1             | JAN/FEB/MAR           | 40                     | 193                     | 76                                                 |
| APR/MAY/JUNE          | 0             | 1         | 6             | APR/MAY/JUNE          | 90                     | 104                     | 642                                                |